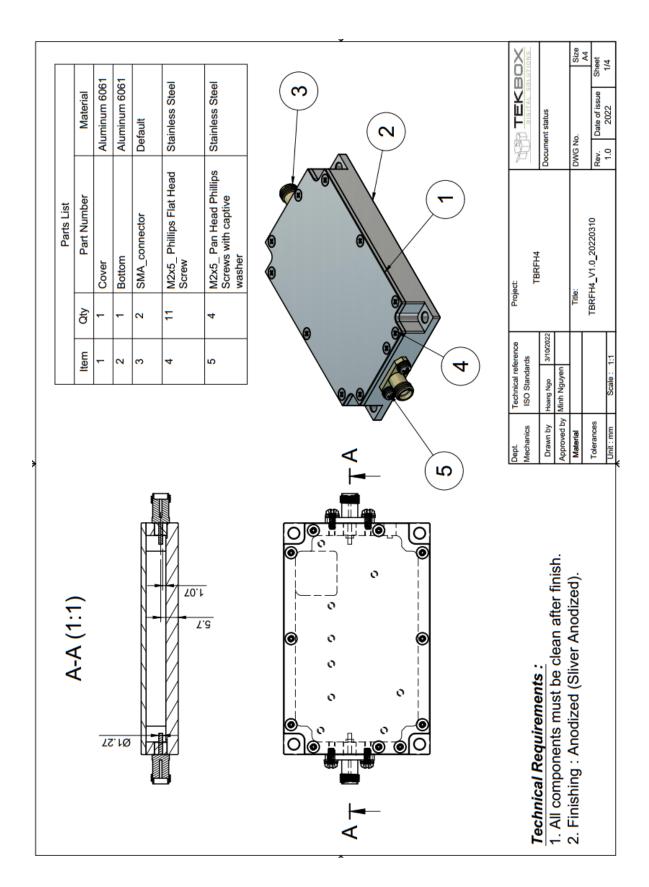

The TBRFH4 housing is ideal for RF building blocks such as amplifiers or similar. The housing is milled from aluminium and equipped with SMA-female connectors and a feed through capacitor for the power supply line.

#### 1 Technical data

| Part #      | Outer dimensions [mm] | inner dimensions [mm] | Material  | Surface finishing | RF connectors | detail                               | Weight [g] |
|-------------|-----------------------|-----------------------|-----------|-------------------|---------------|--------------------------------------|------------|
| TBRFH3-5527 | 55 x 27,5 x 21,5      | 45 x 14,5 x 11,5      | Alu A6061 | brushed, linear   | N-Female      | -                                    | 130        |
| TBRFH3-5555 | 55 x 55 x 21,5        | 45 x 45 x 11,5        | Alu A6061 | brushed, linear   | N-Female      | -                                    | 185        |
| TBRFH4      | 48 x 76 x 12          | 40,2 x 67,7 x 6.5     | Alu A6061 | sandblasted       | SMA-Female    | Feed through capacitor,<br>10nF, 50V |            |

## 3 Mechanical drawings