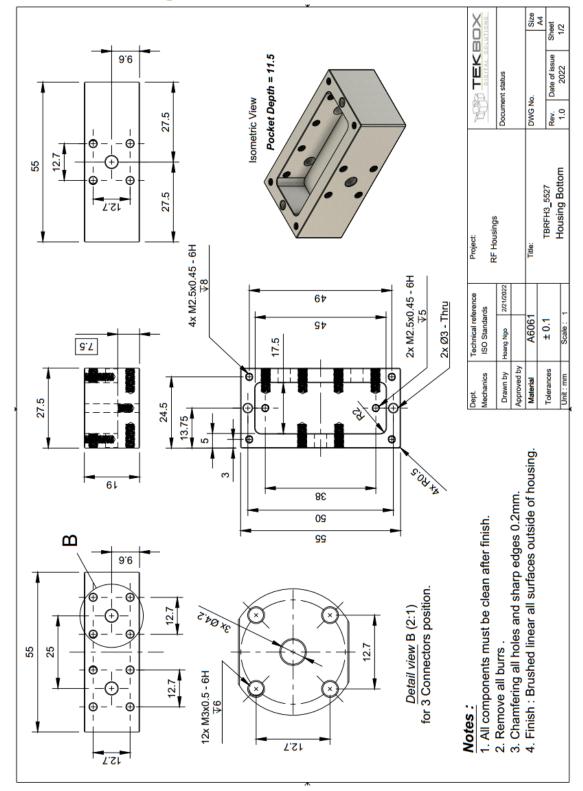

#### 1 Technical data

| Part #      | Outer dimensions [mm] | inner dimensions [mm] | Material  | Surface finishing | RF connectors | detail                               | Weight [g] |
|-------------|-----------------------|-----------------------|-----------|-------------------|---------------|--------------------------------------|------------|
| TBRFH3-5527 | 55 x 27,5 x 21,5      | 45 x 14,5 x 11,5      | Alu A6061 | brushed, linear   | N-Female      | -                                    | 130        |
| TBRFH3-5555 | 55 x 55 x 21,5        | 45 x 45 x 11,5        | Alu A6061 | brushed, linear   | N-Female      | -                                    | 185        |
| TBRFH4      | 48 x 76 x 12          | 40,2 x 67,7 x 6.5     | Alu A6061 | sandblasted       | SMA-Female    | Feed through capacitor,<br>10nF, 50V |            |

## 3 Mechanical drawings