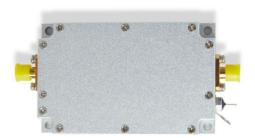

The TBRFH4 housing is ideal for RF building blocks such as amplifiers or similar. The housing is milled from aluminium and equipped with SMA-female connectors and a feed through capacitor for the power supply line.

TBRFH3 - 5527

TBRFH3 - 5555

TBRFH4

TBRFH4, interior

#### 1 Technical data

| Part #      | Outer dimensions [mm] | inner dimensions [mm] | Material  | Surface finishing | RF connectors | detail                               | Weight [g] |
|-------------|-----------------------|-----------------------|-----------|-------------------|---------------|--------------------------------------|------------|
| TBRFH3-5527 | 55 x 27,5 x 21,5      | 45 x 14,5 x 11,5      | Alu A6061 | brushed, linear   | N-Female      | -                                    | 130        |
| TBRFH3-5555 | 55 x 55 x 21,5        | 45 x 45 x 11,5        | Alu A6061 | brushed, linear   | N-Female      | -                                    | 185        |
| TBRFH4      | 48 x 76 x 12          | 40,2 x 67,7 x 6.5     | Alu A6061 | sandblasted       | SMA-Female    | Feed through capacitor,<br>10nF, 50V |            |