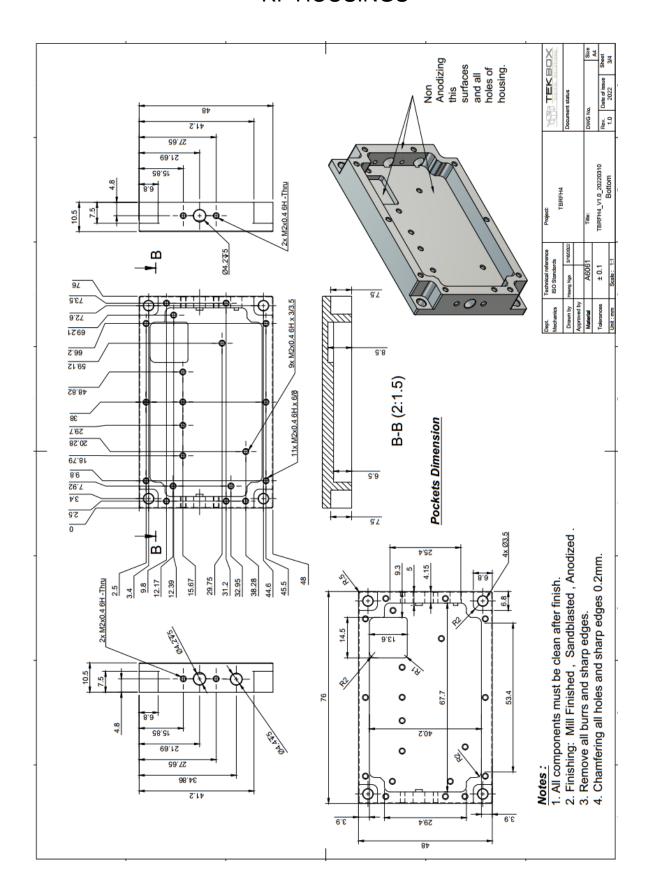

The TBRFH4 housing is ideal for RF building blocks such as amplifiers or similar. The housing is milled from aluminium and equipped with SMA-female connectors and a feed through capacitor for the power supply line.

#### 1 Technical data

| Part #      | Outer dimensions [mm] | inner dimensions [mm] | Material  | Surface finishing | RF connectors | detail                               | Weight [g] |
|-------------|-----------------------|-----------------------|-----------|-------------------|---------------|--------------------------------------|------------|
| TBRFH3-5527 | 55 x 27,5 x 21,5      | 45 x 14,5 x 11,5      | Alu A6061 | brushed, linear   | N-Female      | -                                    | 130        |
| TBRFH3-5555 | 55 x 55 x 21,5        | 45 x 45 x 11,5        | Alu A6061 | brushed, linear   | N-Female      | -                                    | 185        |
| TBRFH4      | 48 x 76 x 12          | 40,2 x 67,7 x 6.5     | Alu A6061 | sandblasted       | SMA-Female    | Feed through capacitor,<br>10nF, 50V |            |

## 3 Mechanical drawings