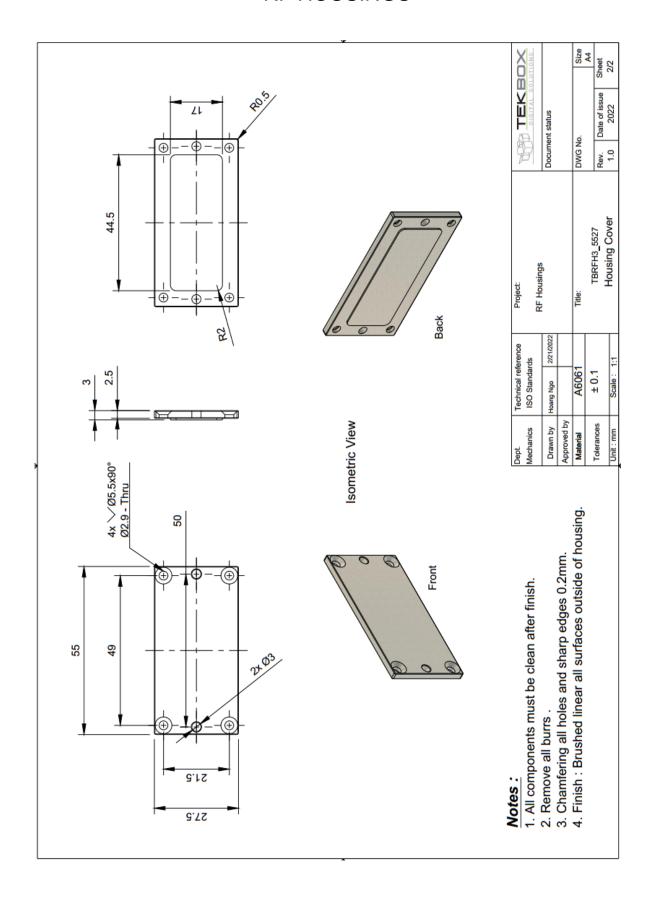

#### 1 Technical data

| Part #      | Outer dimensions [mm] | inner dimensions [mm] | Material  | Surface finishing | RF connectors | detail                               | Weight [g] |
|-------------|-----------------------|-----------------------|-----------|-------------------|---------------|--------------------------------------|------------|
| TBRFH3-5527 | 55 x 27,5 x 21,5      | 45 x 14,5 x 11,5      | Alu A6061 | brushed, linear   | N-Female      | -                                    | 130        |
| TBRFH3-5555 | 55 x 55 x 21,5        | 45 x 45 x 11,5        | Alu A6061 | brushed, linear   | N-Female      | -                                    | 185        |
| TBRFH4      | 48 x 76 x 12          | 40,2 x 67,7 x 6.5     | Alu A6061 | sandblasted       | SMA-Female    | Feed through capacitor,<br>10nF, 50V |            |

## 3 Mechanical drawings