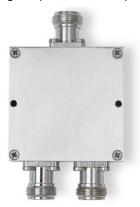

The TBRFH3 series of RF housings are ideal for prototyping RF building blocks such as power splitters, directional couplers, mixers, etc. The housings are milled from aluminium and equipped with N-female connectors.

TBRFH3 - 5527

TBRFH3 - 5555

TBRFH4

TBRFH4, interior

#### 1 Technical data

| Part #      | Outer dimensions [mm] | inner dimensions [mm] | Material  | Surface finishing | RF connectors | detail                               | Weight [g] |
|-------------|-----------------------|-----------------------|-----------|-------------------|---------------|--------------------------------------|------------|
| TBRFH3-5527 | 55 x 27,5 x 21,5      | 45 x 14,5 x 11,5      | Alu A6061 | brushed, linear   | N-Female      | -                                    | 130        |
| TBRFH3-5555 | 55 x 55 x 21,5        | 45 x 45 x 11,5        | Alu A6061 | brushed, linear   | N-Female      | -                                    | 185        |
| TBRFH4      | 48 x 76 x 12          | 40,2 x 67,7 x 6.5     | Alu A6061 | sandblasted       | SMA-Female    | Feed through capacitor,<br>10nF, 50V |            |