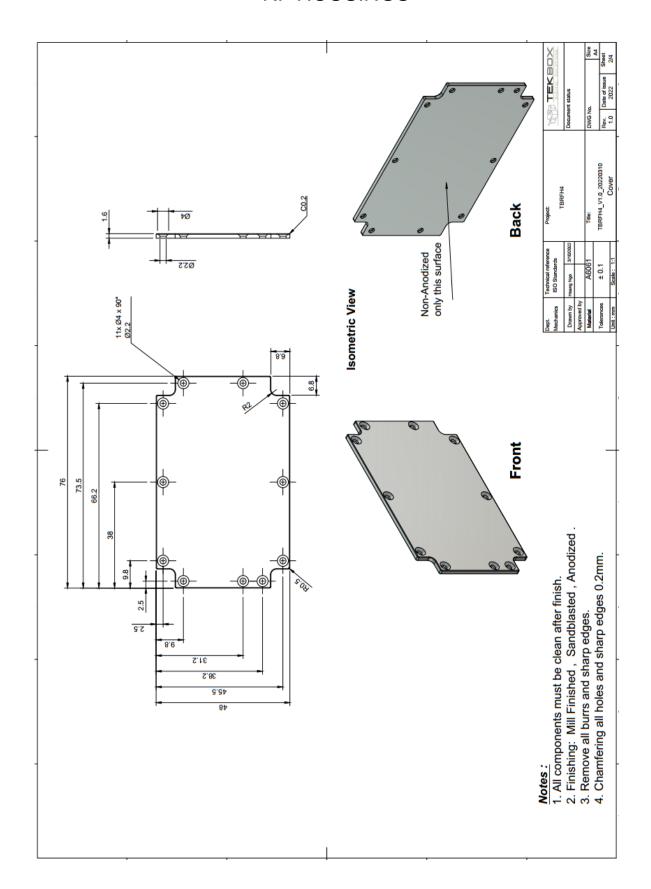

The TBRFH4 housing is ideal for RF building blocks such as amplifiers or similar. The housing is milled from aluminium and equipped with SMA-female connectors and a feed through capacitor for the power supply line.

#### 1 Technical data

| Part #      | Outer dimensions [mm] | inner dimensions [mm] | Material  | Surface finishing | RF connectors | detail                               | Weight [g] |
|-------------|-----------------------|-----------------------|-----------|-------------------|---------------|--------------------------------------|------------|
| TBRFH3-5527 | 55 x 27,5 x 21,5      | 45 x 14,5 x 11,5      | Alu A6061 | brushed, linear   | N-Female      | -                                    | 130        |
| TBRFH3-5555 | 55 x 55 x 21,5        | 45 x 45 x 11,5        | Alu A6061 | brushed, linear   | N-Female      | -                                    | 185        |
| TBRFH4      | 48 x 76 x 12          | 40,2 x 67,7 x 6.5     | Alu A6061 | sandblasted       | SMA-Female    | Feed through capacitor,<br>10nF, 50V |            |

## 3 Mechanical drawings