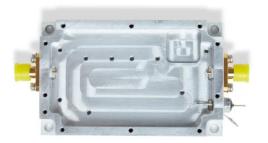

The TBRFH4 housing is ideal for RF building blocks such as amplifiers or similar. The housing is milled from aluminium and equipped with SMA-female connectors and a feed through capacitor for the power supply line.

TBRFH3 - 5527

TBRFH3 - 5555

TBRFH4

TBRFH4, interior

#### 1 Technical data

| Part #      | Outer dimensions [mm] | inner dimensions [mm] | Material  | Surface finishing | RF connectors | detail                               | Weight [g] |
|-------------|-----------------------|-----------------------|-----------|-------------------|---------------|--------------------------------------|------------|
| TBRFH3-5527 | 55 x 27,5 x 21,5      | 45 x 14,5 x 11,5      | Alu A6061 | brushed, linear   | N-Female      | -                                    | 130        |
| TBRFH3-5555 | 55 x 55 x 21,5        | 45 x 45 x 11,5        | Alu A6061 | brushed, linear   | N-Female      | -                                    | 185        |
| TBRFH4      | 48 x 76 x 12          | 40,2 x 67,7 x 6.5     | Alu A6061 | sandblasted       | SMA-Female    | Feed through capacitor,<br>10nF, 50V |            |