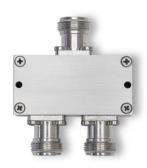

The TBRFH3 series of RF housings are ideal for prototyping RF building blocks such as power splitters, directional couplers, mixers, etc. The housings are milled from aluminium and equipped with N-female connectors.

TBRFH3 - 5527

TBRFH3 - 5555

TBRFH4

TBRFH4, interior

#### 1 Technical data

| Part #      | Outer dimensions [mm] | inner dimensions [mm] | Material  | Surface finishing | RF connectors | detail                               | Weight [g] |
|-------------|-----------------------|-----------------------|-----------|-------------------|---------------|--------------------------------------|------------|
| TBRFH3-5527 | 55 x 27,5 x 21,5      | 45 x 14,5 x 11,5      | Alu A6061 | brushed, linear   | N-Female      | -                                    | 130        |
| TBRFH3-5555 | 55 x 55 x 21,5        | 45 x 45 x 11,5        | Alu A6061 | brushed, linear   | N-Female      | -                                    | 185        |
| TBRFH4      | 48 x 76 x 12          | 40,2 x 67,7 x 6.5     | Alu A6061 | sandblasted       | SMA-Female    | Feed through capacitor,<br>10nF, 50V |            |