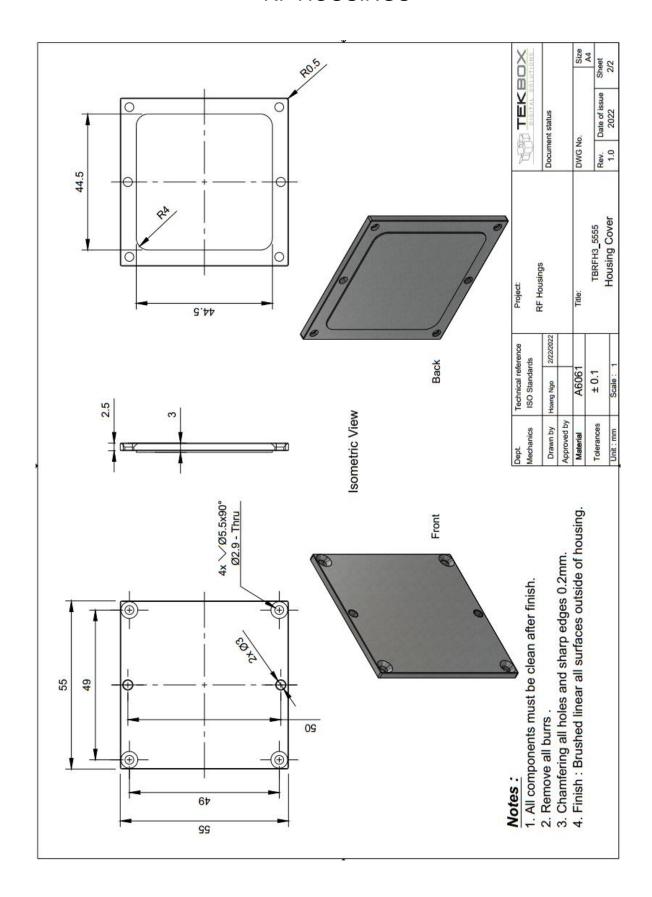

#### 1 Technical data

| Part #      | Outer dimensions [mm] | inner dimensions [mm] | Material  | Surface finishing | RF connectors | detail                               | Weight [g] |
|-------------|-----------------------|-----------------------|-----------|-------------------|---------------|--------------------------------------|------------|
| TBRFH3-5527 | 55 x 27,5 x 21,5      | 45 x 14,5 x 11,5      | Alu A6061 | brushed, linear   | N-Female      | -                                    | 130        |
| TBRFH3-5555 | 55 x 55 x 21,5        | 45 x 45 x 11,5        | Alu A6061 | brushed, linear   | N-Female      | -                                    | 185        |
| TBRFH4      | 48 x 76 x 12          | 40,2 x 67,7 x 6.5     | Alu A6061 | sandblasted       | SMA-Female    | Feed through capacitor,<br>10nF, 50V |            |

## 3 Mechanical drawings