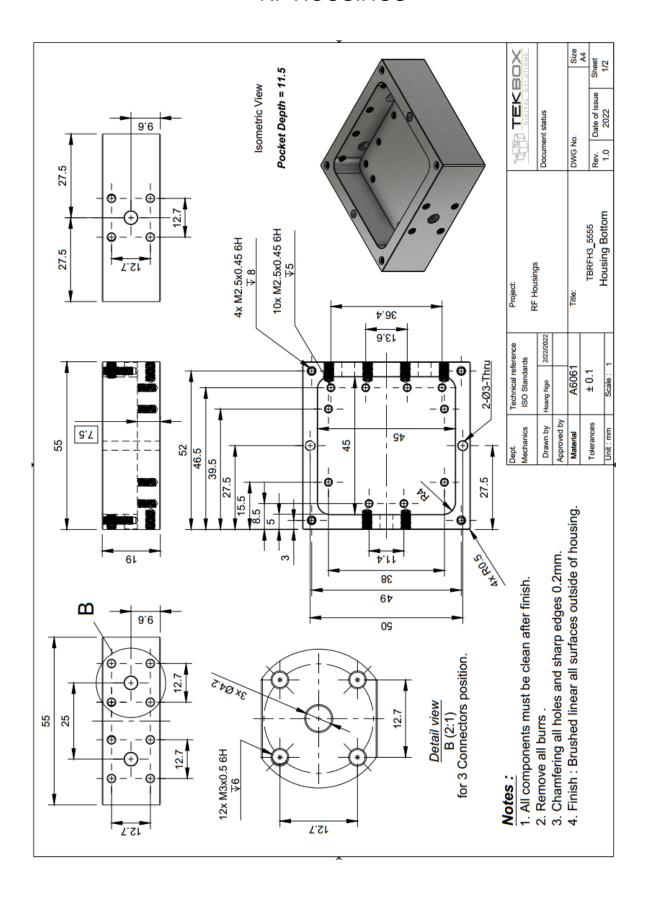

#### 1 Technical data

| Part #      | Outer dimensions [mm] | inner dimensions [mm] | Material  | Surface finishing | RF connectors | detail                               | Weight [g] |
|-------------|-----------------------|-----------------------|-----------|-------------------|---------------|--------------------------------------|------------|
| TBRFH3-5527 | 55 x 27,5 x 21,5      | 45 x 14,5 x 11,5      | Alu A6061 | brushed, linear   | N-Female      | -                                    | 130        |
| TBRFH3-5555 | 55 x 55 x 21,5        | 45 x 45 x 11,5        | Alu A6061 | brushed, linear   | N-Female      | -                                    | 185        |
| TBRFH4      | 48 x 76 x 12          | 40,2 x 67,7 x 6.5     | Alu A6061 | sandblasted       | SMA-Female    | Feed through capacitor,<br>10nF, 50V |            |

## 3 Mechanical drawings